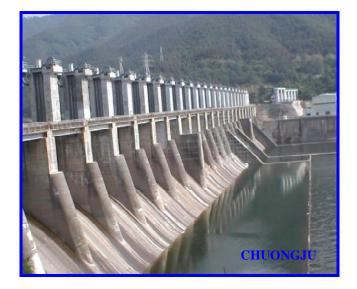

## PROJECT PROFILE

Project: Dam repairs, Korea

Designer: KEPCO (Korean Energy and Power

Corporation).

**Gemite product: Gem-Crete HDO** 

**Objective:** repair deteriorated concrete of the intake areas, spillways and piers of several dams – Geosan, Chuongju and others. The freeze thaw damage of poorly compacted areas were repaired using a high performance fibre cement composite – **Gem-Crete HDO**. The material selected was extensively tested for this application by the U.S. Army Corps of Engineers. It also obtained a special "high tech" certificate in Korea. The thickness of the repairs varied from 1 cm to 10 cm in depth. The material was hand applied after extensive and thorough surface preparation.