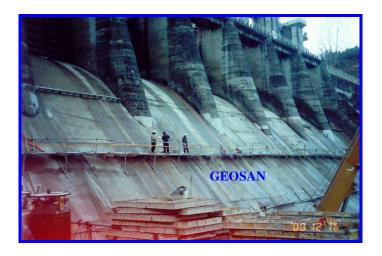

## PROJECT PROFILE

Project: Dam repairs, Korea

Designer: KEPCO (Korean Energy and Power

Corporation).

**Gemite product: Gem-Crete HDO** 

**Objective:** repair deteriorated concrete of the intake areas, spillways and piers of several dams – Geosan, Chuongju and others. The freeze thaw damage of poorly compacted areas were repaired using a high performance fibre cement composite – **Gem-Crete HDO**. The material selected was extensively tested for this application by the U.S. Army Corps of Engineers. It also obtained a special "high tech" certificate in Korea. The thickness of the repairs varied from 1 cm to 10 cm in depth. The material was hand applied after extensive and thorough surface preparation.