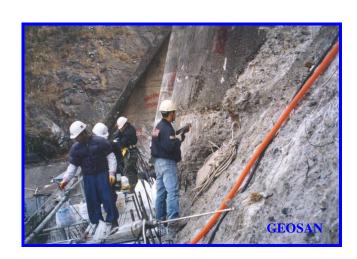

## PROJECT PROFILE

Project: Dam repairs, Korea

Designer: KEPCO (Korean Energy and Power

Corporation).

**Gemite product: Gem-Crete HDO** 

**Objective:** repair deteriorated concrete of the intake areas, spillways and piers of several dams – Geosan, Chuongju and others. The freeze thaw damage of poorly compacted areas were repaired using a high performance fibre cement composite – **Gem-Crete HDO**. The material selected was extensively tested for this application by the U.S. Army Corps of Engineers. It also obtained a special "high tech" certificate in Korea. The thickness of the repairs varied from 1 cm to 10 cm in depth. The material was hand applied after extensive and thorough surface preparation.